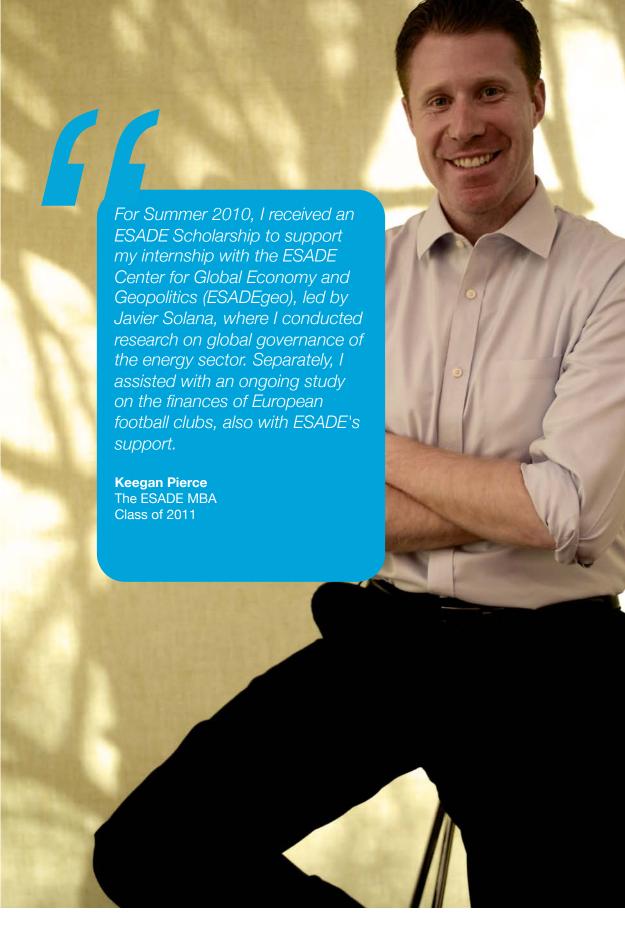

#### **Fellowships: MBA Projects**

ESADE Business School provides the possibility to participate in the MBA Project Fellowships during the ESADE MBA.

This program consists of different projects that will be, where necessary, which students will be able to apply for and work on.

Each project lasts for approx. 4 to 12 weeks and there is a stipend associated for the work carried out.

Projects are divided in three categories: MBA Unit projects, Corporate Unit Projects & Company Projects.

Fellowships are compatible with the rest of the ESADE Scholarships.

Vacancies will be announced through Career Services portal and interested students will be able to apply. Selected candidates will be called for an interview.