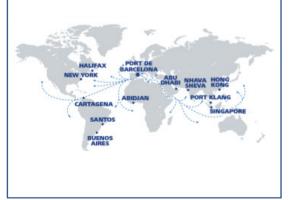

Interlining Asia-Europe-American routes and maritime distribution hub (feeder services) in the MED

6 direct container services with China: weekly frequency and an average transit time of 27 days. Vessels capacity between 6.500 TEU and 14.000 TEU

1 weekly direct vehicles service with Shanghai: Vessel capacity 2.000 vehicles

#### Evolution Container traffic between Port of Barcelona & China (2012-14)(TEUs)

TEU

- China is the most relevant country for the Port of Barcelona's trade. It supposed 21% of the total container traffic of the Port in 2014.
- The container traffic between the Port of Barcelona and China increased 20% in 2014, achieving 379,000 TEUs.