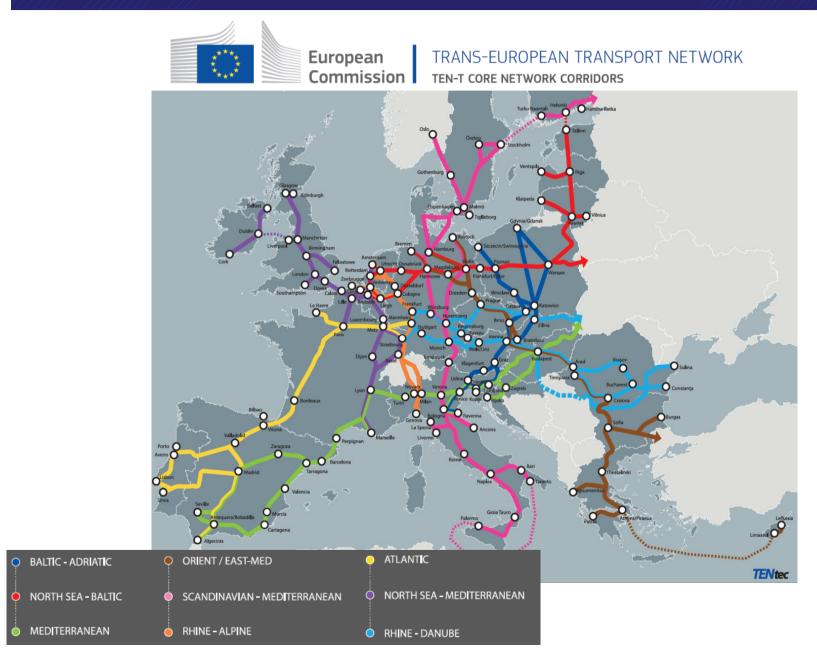

# The present European logistics system The European Transport policy

- "White Paper on transport" defines the main objectives of the European government for the next years. It includes
- Reduction of at least 60% of CO2 emissions by 2050 and
- To promote more and efficient entry points into European markets, avoiding unnecessary traffic crossing Europe.
- "Seaports have a major role as logistics centres and require efficient hinterland connections. Their development is vital to handle increased volumes of freight both by short sea shipping within the EU and with the rest of the world." *White Paper, March 2011*
- The new Trans-European Transport Network (TEN-T) was approved in 2011 and established 9 corridors as European investment priority.
- The new "Regulation of the European Parliament and of the Council establishing a framework on market access to port services and financial transparency of ports" is currently being discussed in the European Parliament.