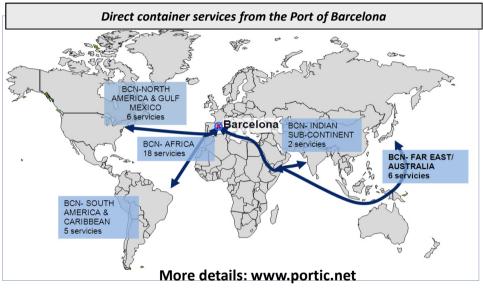

6 direct container services with China: weekly frequency and an average transit time of 27 days. Vessels capacity between 6.500 TEU and 14.000 TEU

1 weekly direct vehicles service with Shanghai: Vessel capacity 2.000 vehicles

Interlining Asia-Europe-American routes and maritime distribution hub (feeder services) in the MED