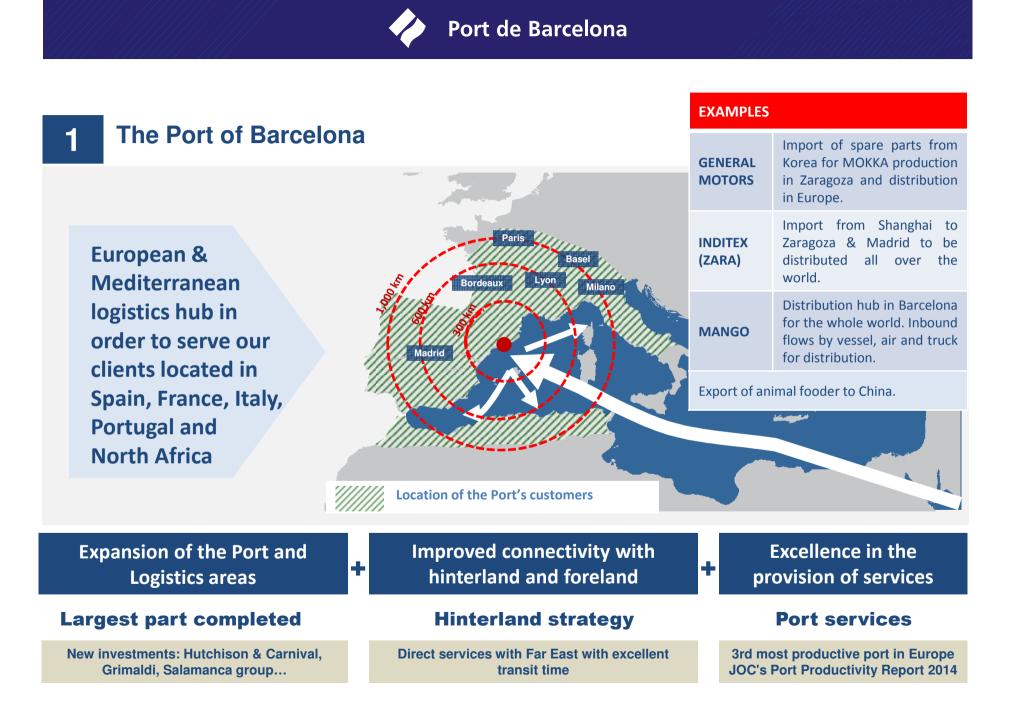

#### I. What does BARCELONA offer as an Euro- Mediterranean distribution center?

1

An integrated logistics hub with port, airport & logistics facilities

**Biggest industrial & consumption** area in the MED & Southern Europe

Distribution capacity to Europe/ MED/Africa

### An integrated logistics hub of world-class infrastructures

1

- Only location in Southern Europe hosting all together a port, airport, free and logistics zones with warehousing capacity.
- Strong synergies among all transport modes for inbound and outbound flows and global distribution.
- In Barcelona Chinese's companies can find a unique integration of world-class infrastructures (port, airport, free zone and logistics zone), services and top commercial and logistics partners.
- The Port of Barcelona is **Spain's main transport and services infrastructure.**
- In the last 10 years, the port has received more than 1 billion \$ of foreign investment, among which a 500 million € investment by Hutchison in its new semi-automated container terminal.
- Barcelona has the best connectivity in the Mediterranean with Asia with a **record transit time of 18 days** and has been recently awarded as **the third most productive port in Europe**.

# BARCELONA

1,5% Spanish area and 10% Spanish population, account for:

19.8 % Spanish GDP

20% Spanish industry

**30%** Spanish exporting companies

20% Spanish foreign trade

25% Spanish tourists

#### **Global clusters**

Automotive, chemical, pharmacy, fashion, ecommerce....

5th biggest metropolitan area in Europe with more than 5 million inhabitants. (source:Eurostat)

Headquarters of Global Companies SEAT, MANGO, Desigual, E-dreams, TOUS...

**3th city in Europe and 10th in the world as tourist destination** (1<sup>st</sup> port in Europe in cruise traffic and 4<sup>th</sup> in the world)

2 Business schools among the 10 best in Europe and in the top 25 worldwide