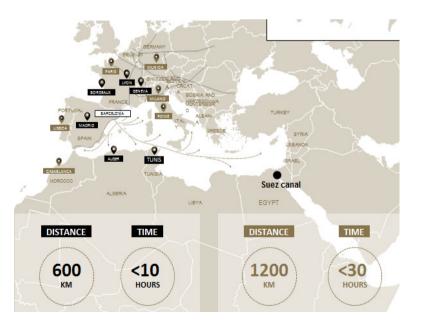

### **4** Distribution capacity to Europe/MED/Africa

From **Barcelona**, you can reach a market of 400 millions consumers in less than 24/48 hours.

#### a) Short Sea Shipping connectivity in the MED

4