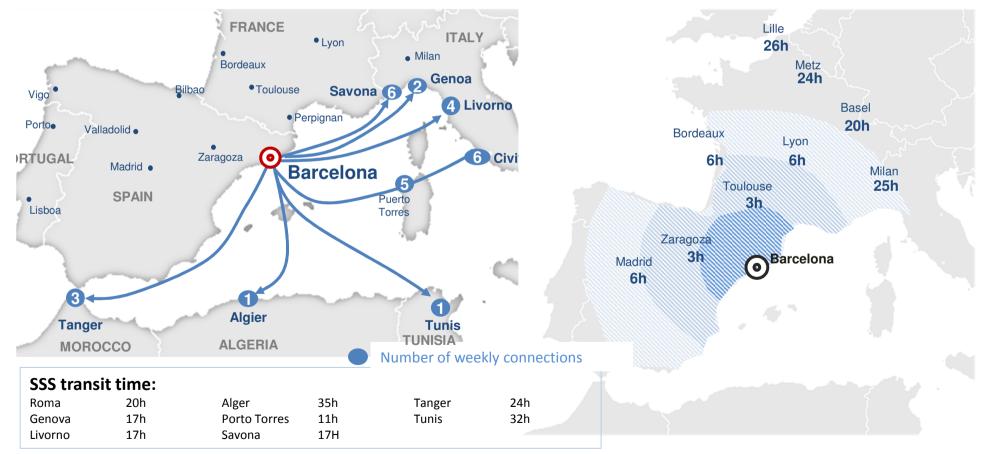

#### a) Short Sea Shipping connectivity in the MED

4

#### b) Road distribution to Europe