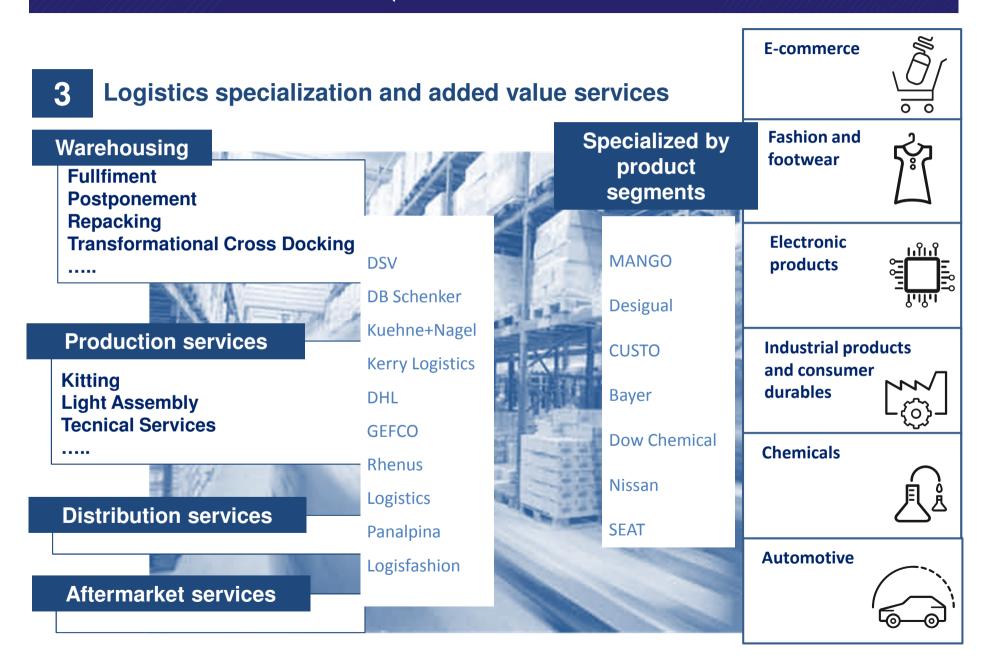

area in the MED & Southern Europe

# BARCELONA

1,5% Spanish area and 10% Spanish population, account for:

19.8 % Spanish GDP

20% Spanish industry

**30%** Spanish exporting companies

20% Spanish foreign trade

25% Spanish tourists

#### **Global clusters**

Automotive, chemical, pharmacy, fashion, ecommerce....

5th biggest metropolitan area in Europe with more than 5 million inhabitants. (source:Eurostat)



Headquarters of Global Companies SEAT, MANGO, Desigual, E-dreams, TOUS...

**3th city in Europe and 10th in the world as tourist destination** (1<sup>st</sup> port in Europe in cruise traffic and 4<sup>th</sup> in the world)

2 Business schools among the 10 best in Europe and in the top 25 worldwide



#### 2 Biggest industrial & consumption area in the MED & Southern Europe









# Reduced & competitive logistics costs

#### **Stock costs**

3

Short maritime transit times and high frequency of ships reduce stock costs. Warehousing & labor costs

Low warehousing cost (2,5 to 6 €/ m2) and low labour costs for preparing orders (picking).





# Transportation & distribution costs

Competitive road costs (1 €/km).

**Daily air freight services** to all major European cities & direct connections to cities in America.

**Short Sea Shipping services** with Italy and North Africa.



Lower logistics costs allow an easy access to markets improving your products competitiveness



### **4** Distribution capacity to Europe/MED/Africa



From **Barcelona**, you can reach a market of 400 millions consumers in less than 24/48 hours.



#### Distribution capacity to Europe/M