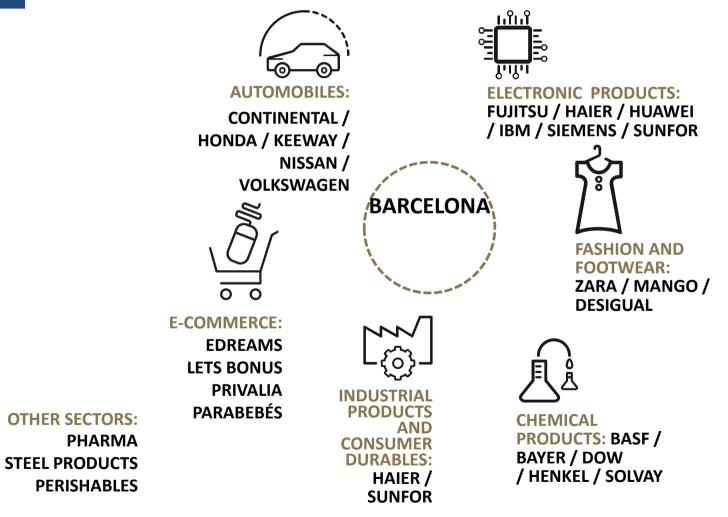

#### **Global clusters**

Automotive, chemical, pharmacy, fashion, ecommerce....

5th biggest metropolitan area in Europe with more than 5 million inhabitants. (source:Eurostat)

Headquarters of Global Companies SEAT, MANGO, Desigual, E-dreams, TOUS...

# Barcelona it's the ideal location for China's trade distribution