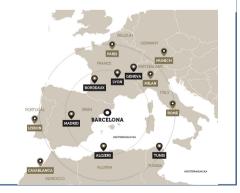

Distribution capacity to Europe/ MED/Africa

### **4** Distribution capacity to Europe/MED/Africa

From **Barcelona**, you can reach a market of 400 millions consumers in less than 24/48 hours.

#### a) Short Sea Shipping connectivity in the MED

4