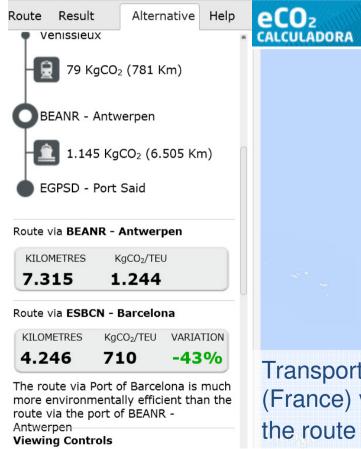

# The present European logistics system CO<sub>2</sub> emissions in Europe-Far East route

The Port de Barcelona's Ecocalculator is a tool for calculating the  $CO_2$  emissions generated by transporting a container between Europe and the rest of the world through the Port de Barcelona.

Transporting a TEU from Suez (Port Saïd, Egypt) to Lyon (France) via the Port of Barcelona is more sustainable than the route through the Port of Antwerp, with 43% reduction of the  $CO_2$  emissions.