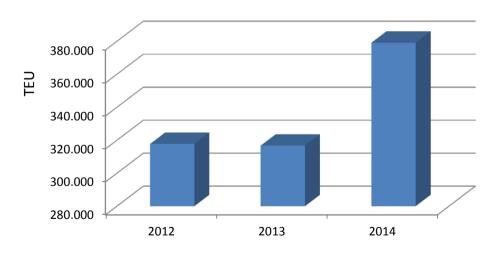

#### Evolution Container traffic between Port of Barcelona & China (2012-14)(TEUs)

TEU

- China is the most relevant country for the Port of Barcelona's trade. It supposed 21% of the total container traffic of the Port in 2014.
- The container traffic between the Port of Barcelona and China increased 20% in 2014, achieving 379,000 TEUs.