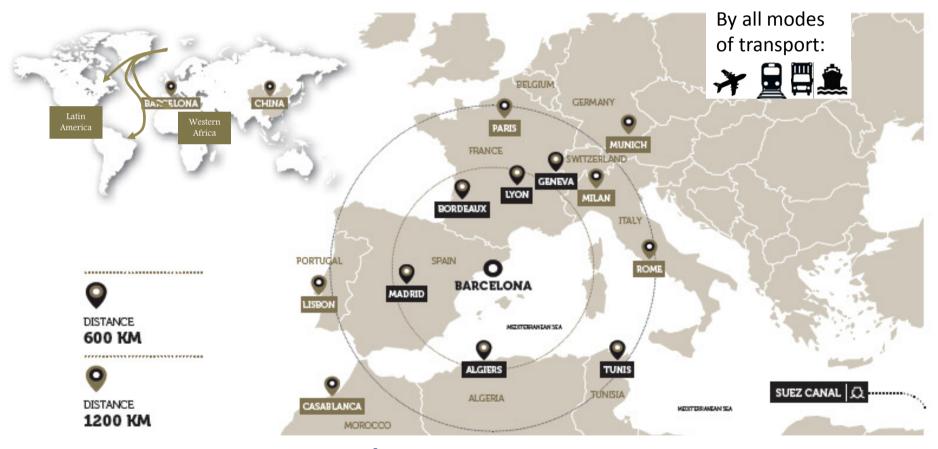

### **4** Distribution capacity to Europe/MED/Africa

From **Barcelona**, you can reach a market of 400 millions consumers in less than 24/48 hours.

#### a) Short Sea Shipping connectivity in the MED

4

#### b) Road distribution to Europe

### **4** Savings in distance, CO2 emissions and time