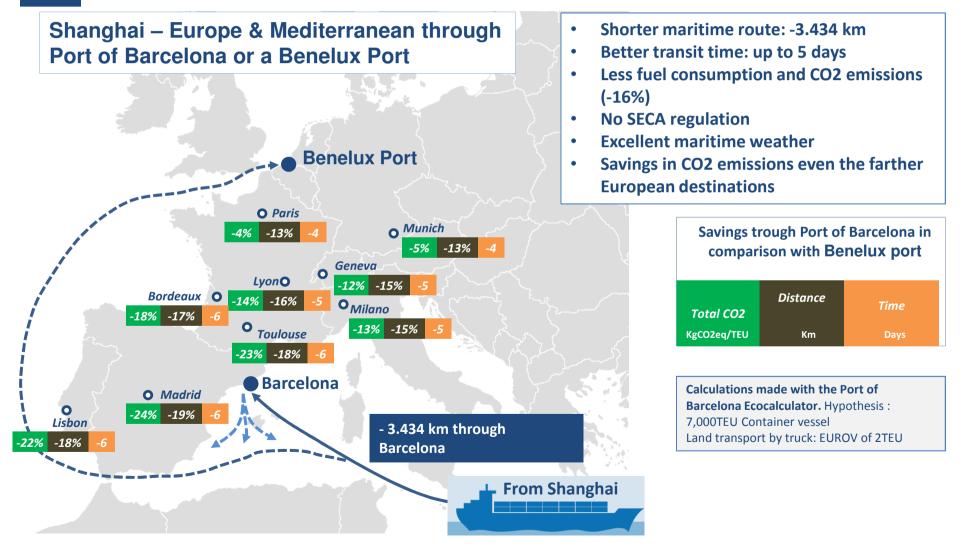

### **4** Savings in distance, CO2 emissions and time

Transporting a TEU from Suez (Port Saïd, Egypt) to Lyon (France) via the Port of Barcelona is more sustainable than the route through the Port of Antwerp, with 43% reduction of the  $CO_2$  emissions.