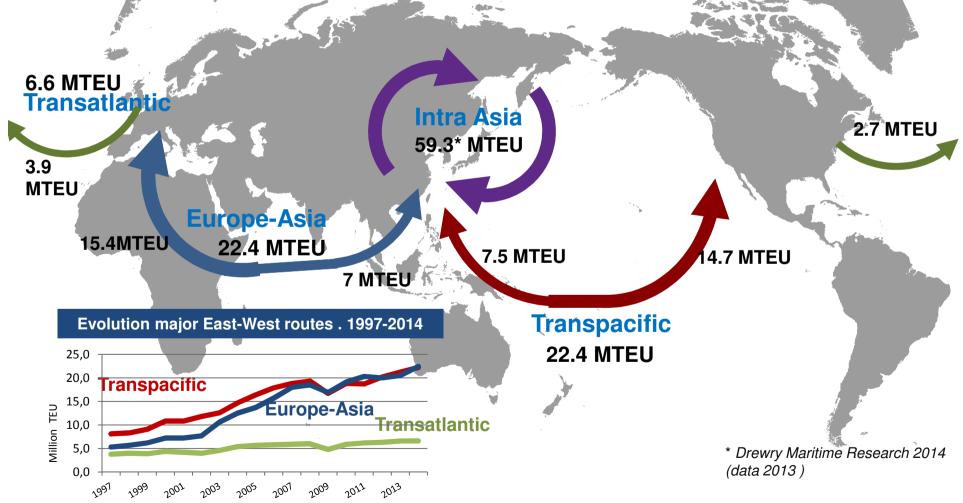

# The present European logistics system Containerized cargo flows on major East-West trade routes 2014 (full TEUs)

source: UNCTAD, Review of maritime transport 2015