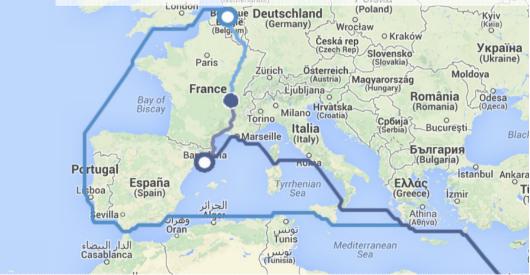

# The present European logistics system CO<sub>2</sub> emissions in Europe-Far East route

The Port de Barcelona's Ecocalculator is a tool for calculating the  $CO_2$  emissions generated by transporting a container between Europe and the rest of the world through the Port de Barcelona.

Transporting a TEU from Suez (Port Saïd, Egypt) to Lyon (France) via the Port of Barcelona is more sustainable than the route through the Port of Antwerp, with 43% reduction of the  $CO_2$  emissions.