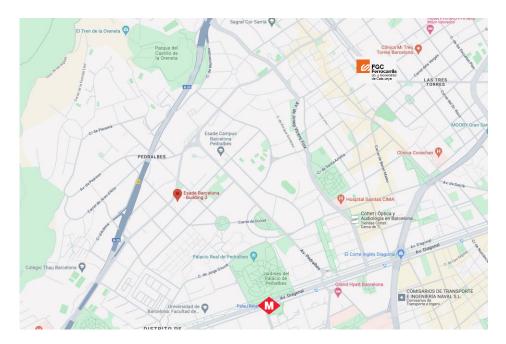

#### **Barcelona Campus**

The Esade Barcelona Campus, covering a total of 29,475 m., is located in Pedralbes, one of the city's most attractive residential neighbourhoods, just off the Avenida Diagonal and close to Barcelona's main university area. It is within a stone's throw of the Pedralbes Monastery, home to the Thyssen-Bornemisza art collection, and the Royal Palace of Pedralbes. The Campus is surrounded by parks and gardens and features all the resources and services essential for university life.

#### **Esade Spring Workshop**

The Esade Spring Workshop 2024 will be held at the Barcelona Campus, located in the Pedralbes neighborhood, close to the university zone on Diagonal Avenue.

Esade Barcelona – Pedralbes Campus Rooms A001 and A003 Av. d'Esplugues, 92-96 esw@esade.edu

#### Workshop location

Rooms A001 and A003 (Building 3) Av. d'Eplugues 92-96